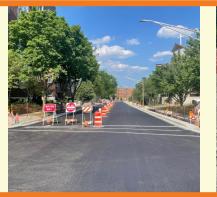

### PROGRESS MADE THIS WEEK TUESDAY-FRIDAY [05.28-05.31]

- Electrical lighting foundations along Pennsylvania
   [Main to Park]
- Place topsoil & mulch in planter beds along Main, Pennsylvania & Crescent
- Frame adjustments on Pennsylvania, Prospect,
   Crescent & Glenwood
- ◆ UP Railroad closure began <u>Wednesday</u>, May 29

## WORK ANTICIPATED NEXT WEEK MONDAY-FRIDAY [06.03-06.07]

- Soil cell, underdrain, irrigation and electrical work along Pennsylvania [Main to Park]
- ◆ UP Railroad closure at Main ends <u>Friday</u>, <u>June 7</u>

### **DETOUR INFORMATION**

Pennsylvania [Forest to Park] is currently ONE-WAY WESTBOUND.

The detour route map is on the back side of this flyer.

ALL businesses and pedestrian access remain open.