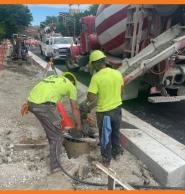

### PROGRESS MADE THIS WEEK TUESDAY-FRIDAY [05.28-05.31]

- Electrical lighting foundations along Pennsylvania
   [Main to Park]
- Place topsoil & mulch in planter beds along Main, Pennsylvania & Crescent
- Frame adjustments on Pennsylvania, Prospect,
   Crescent & Glenwood
- ◆ UP Railroad closure began <u>Wednesday</u>, May 29

## WORK ANTICIPATED NEXT WEEK MONDAY-FRIDAY [06.03-06.07]

- Soil cell, underdrain, irrigation and electrical work along Pennsylvania [Main to Park]
- ◆ UP Railroad closure at Main ends <u>Friday</u>, <u>June 7</u>