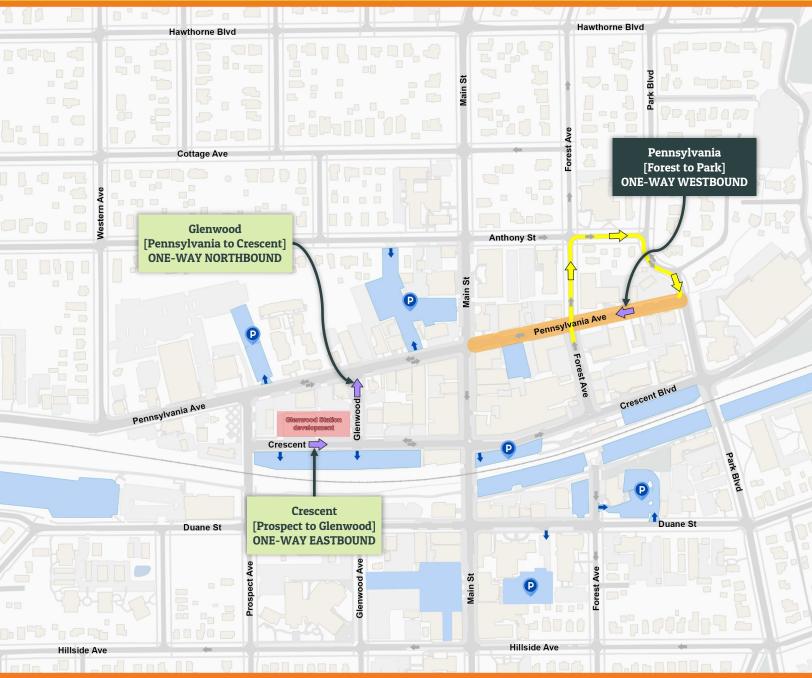

### **DETOUR INFORMATION**

Pennsylvania [Forest to Park] is currently ONE-WAY WESTBOUND.

The detour route map is on the back side of this flyer.

ALL businesses and pedestrian access remain open.

### OTHER IMPORTANT INFORMATION

- Prospect, Crescent and Glenwood work is anticipated to begin the week of June 10th; please refer to the weekly email for more specific information.
- ♦ If you ever have questions/concerns regarding the project, please reach out to a contact listed below.