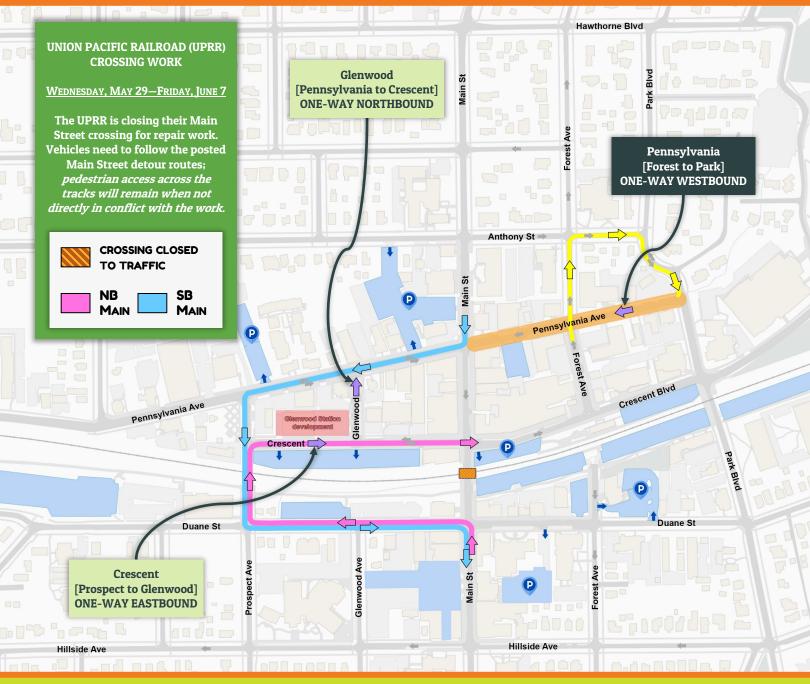

### PROGRESS MADE THIS WEEK TUESDAY-FRIDAY [05.28-05.31]

- Electrical lighting foundations along Pennsylvania
   [Main to Park]
- Place topsoil & mulch in planter beds along Main, Pennsylvania & Crescent
- Frame adjustments on Pennsylvania, Prospect,
   Crescent & Glenwood
- ◆ UP Railroad closure began <u>Wednesday</u>, May 29

## WORK ANTICIPATED NEXT WEEK MONDAY-FRIDAY [06.03-06.07]

- Soil cell, underdrain, irrigation and electrical work along Pennsylvania [Main to Park]
- ◆ UP Railroad closure at Main ends <u>Friday</u>, <u>June 7</u>

### **DETOUR INFORMATION**

Pennsylvania [Forest to Park] is currently ONE-WAY WESTBOUND.

The detour route map is on the back side of this flyer.

ALL businesses and pedestrian access remain open.

### OTHER IMPORTANT INFORMATION

- Prospect, Crescent and Glenwood work is anticipated to begin the week of June 10th; please refer to the weekly email for more specific information.
- ♦ If you ever have questions/concerns regarding the project, please reach out to a contact listed below.