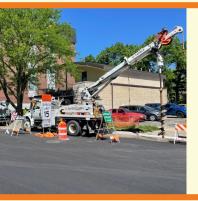

### PROGRESS MADE THIS WEEK TUESDAY-FRIDAY [05.28-05.31]

- Electrical lighting foundations along Pennsylvania
   [Main to Park]
- Place topsoil & mulch in planter beds along Main, Pennsylvania & Crescent
- Frame adjustments on Pennsylvania, Prospect,
   Crescent & Glenwood
- ◆ UP Railroad closure began <u>Wednesday</u>, May 29

## WORK ANTICIPATED NEXT WEEK MONDAY-FRIDAY [06.03-06.07]

- Soil cell, underdrain, irrigation and electrical work along Pennsylvania [Main to Park]
- ◆ UP Railroad closure at Main ends <u>Friday</u>, <u>June 7</u>