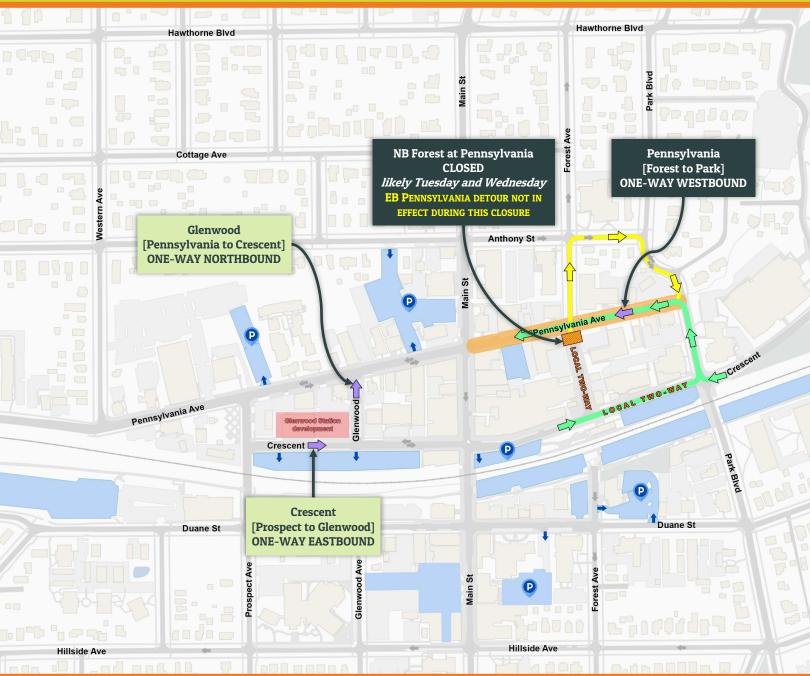

#### **DETOUR INFORMATION**

Temporary northbound Forest closures [coming from Crescent] will occur next week; *tentatively Tuesday and Wednesday, April 16 and 17.* 

Pennsylvania [Forest to Park] is currently ONE-WAY WESTBOUND.

The detour route map is on the back side of this flyer.

ALL businesses and pedestrian access remain open.

# CBD STREETSCAPE AND UTILITY IMPROVEMENTS PHASES II AND III

BLUE AREAS INDICATE NEARBY PARKING LOTS
WITH SHORT-TERM CUSTOMER PARKING
FOR MORE INFO, VISIT: GLENELLYN.ORG/PARKING

CONSTRUCTION WORK ZONES

ROAD CLOSED

PARKING ENTRANCE

EB PENNSYLVANIA DETOUR

FOREST DETOUR

CHANGE TO ONE-WAY

downtownge.com