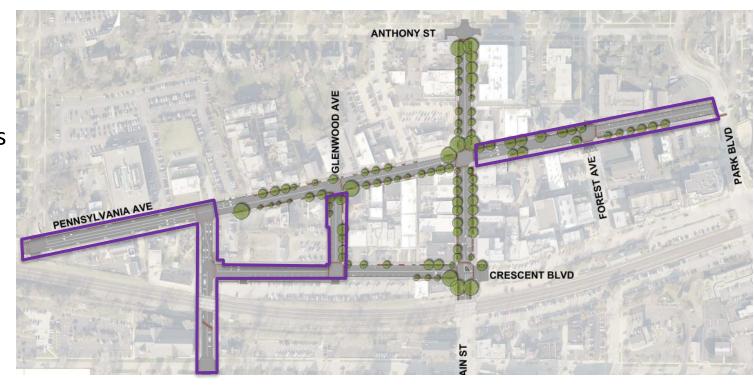

### **Project Location Map**

- Phase 1 Largely completed in 2022
- Phase 2 Largely completed in 2023
- Phase 3 To be constructed in 2024

Remaining streets proposed to be completed as part of proposed downtown train station and underpass project

### **Project Location Map**

#### **Phase 3 Construction (2024)**

- Pennsylvania Avenue (west):
   Western Ave to Prospect Ave
- Pennsylvania Avenue (east):
   Main St to Park Blvd
- Prospect Avenue:
   Duane St to Pennsylvania Ave
- Crescent Boulevard:
   Glenwood Ave to Pennsylvania Ave