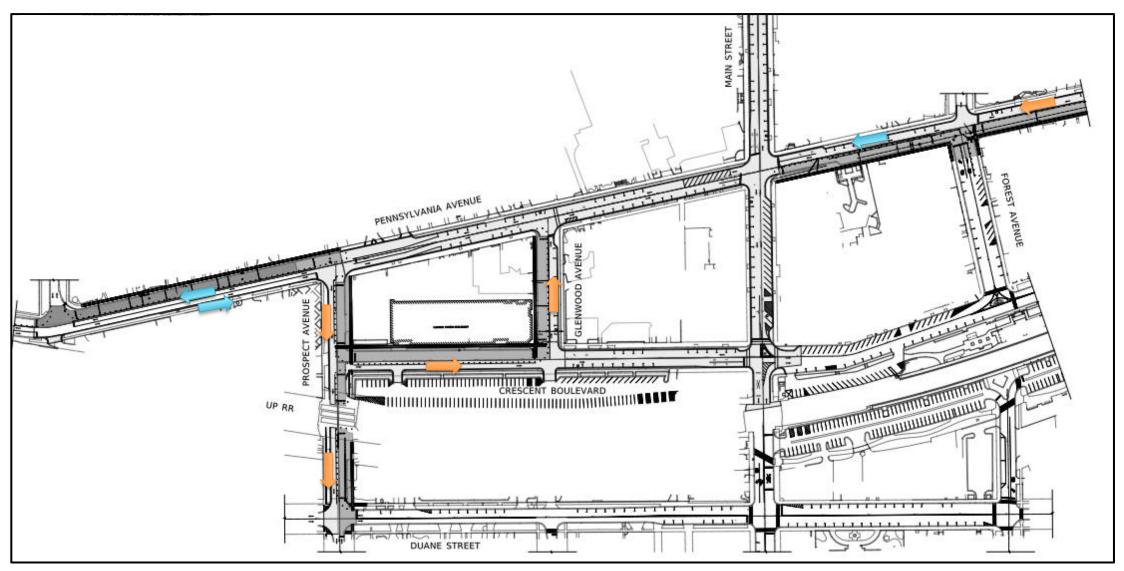

### **Project Location Map**

- Phase 1 Largely completed in 2022
- Phase 2 Largely completed in 2023
- Phase 3 To be constructed in 2024

Remaining streets proposed to be completed as part of proposed downtown train station and underpass project

#### **Phase 3 Construction (2024)**

- Pennsylvania Avenue (west):
   Western Ave to Prospect Ave
- Pennsylvania Avenue (east):
   Main St to Park Blvd
- Prospect Avenue:
   Duane St to Pennsylvania Ave
- Crescent Boulevard:
   Glenwood Ave to Pennsylvania Ave