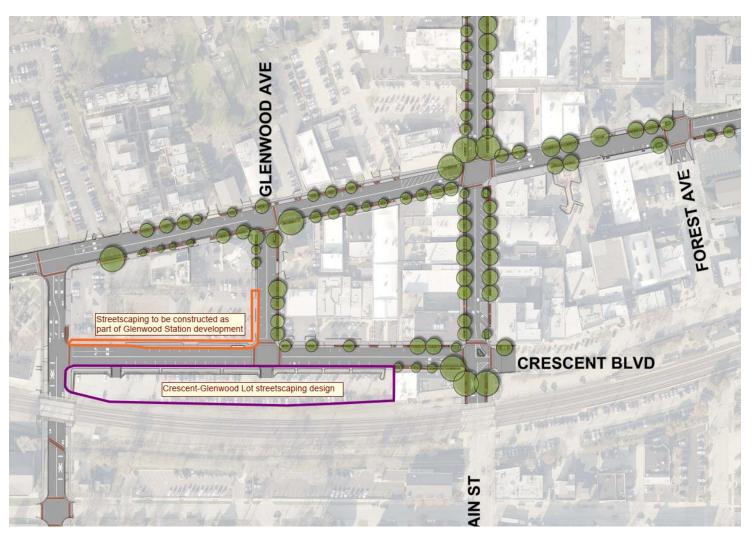

### **Crescent-Glenwood Parking Lot**

- Phase 2-3 streetscaping plans only include Crescent Blvd roadway reconstruction
- No design for sidewalk or planted median area
- Concept exhibit created by design consultant
- If approved, aim would be to complete design this spring and go to bid for construction this year.
- Potential efficiencies by having work be ready at tail end of Phase 3 construction this year.