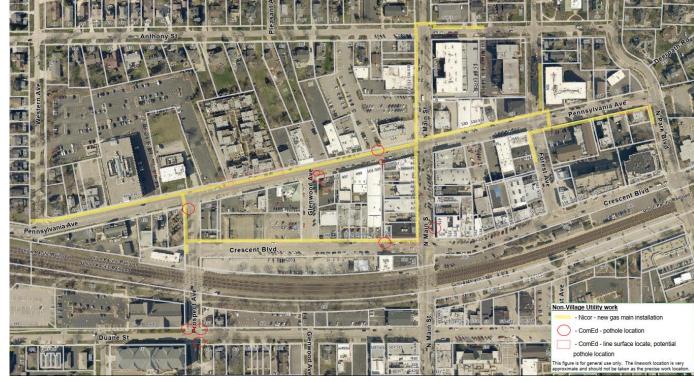

# **Private Utility Adjustments**

- Majority of private utility adjustments performed in 2023, including the Nicor gas main replacement
  - Nicor will be back to perform limited remaining restoration work in the spring
- Some more minor private utility adjustments may still be needed coincident with this year's streetscaping construction
- Generally low-impact compared to 2023