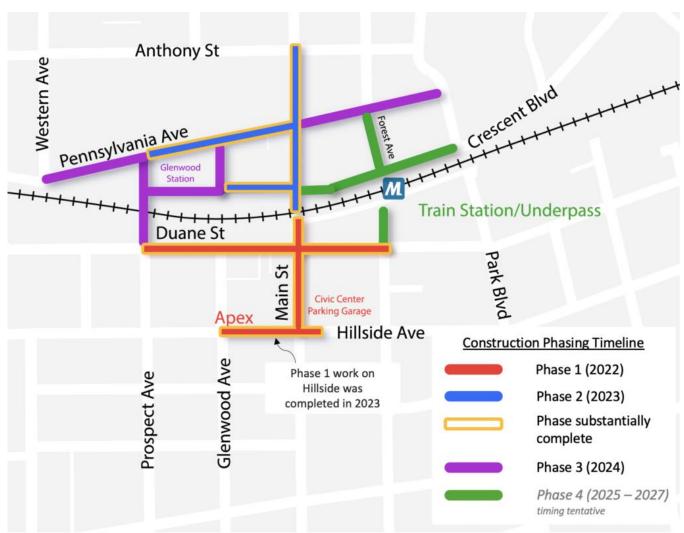

### **Project Location Map**

- Phase 1 Largely completed in 2022
- Phase 2 Largely completed in 2023
- Phase 3 To be constructed in 2024

Remaining streets proposed to be completed as part of proposed downtown train station and underpass project

### **Project Location Map**