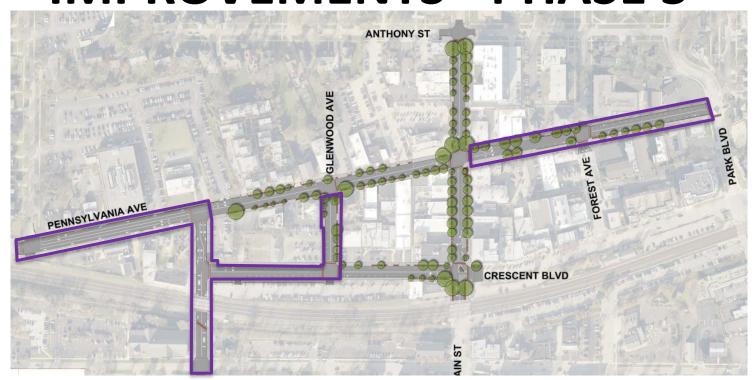

### **Project Location Map**

- Phase 1 Largely completed in 2022
- Phase 2 Largely completed in 2023
- Phase 3 To be constructed in 2024

Remaining streets proposed to be completed as part of proposed downtown train station and underpass project

### **Project Location Map**

#### **Phase 3 Construction (2024)**

- Pennsylvania Avenue (west):
   Western Ave to Prospect Ave
- Pennsylvania Avenue (east):
   Main St to Park Blvd
- Prospect Avenue:
   Duane St to Pennsylvania Ave
- Crescent Boulevard:
   Glenwood Ave to Pennsylvania Ave