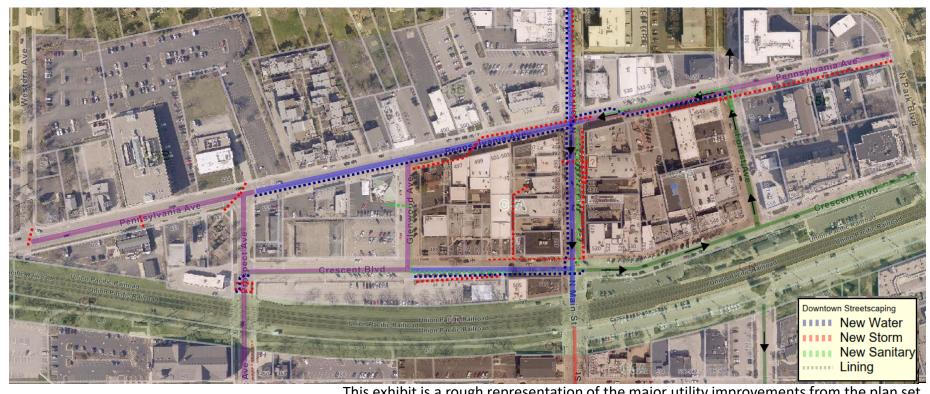

# **Village Utility Improvements**

- Sanitary Sewer
- Storm Sewer and underdrain system
- Watermain
- Streetlight system
- Tree/Plantings Irrigation system

This exhibit is a rough representation of the major utility improvements from the plan set.

### **Sanitary Sewer Improvements**

- Sanitary Sewer Main Replacement
  - Pennsylvania btwn Main and Forest
  - Replacement of Services throughout project area
- Sewer Main and Services lining
  - Prospect and Crescent
  - Main lining completed in January

### **Storm Sewer Improvements**

- Storm Sewer Mains
  - Replacement and new storm sewer on Pennsylvania btwn Main and Park
  - Installation of new Inlets, Catch Basins
- Storm Sewer Services
  - Installation of select Storm Sewer
     Services

### **Water Main Improvements**

- Water Mains
  - Replacement of ~100-Year-Old Cast Iron Main on Pennsylvania (Main to Forest) with new Ductile Iron Pipe
  - Installation of New Valves
  - Installation of New Fire Hydrants
- Water Services
  - Replacement of Water Services From Main to Shut-Off or Building face