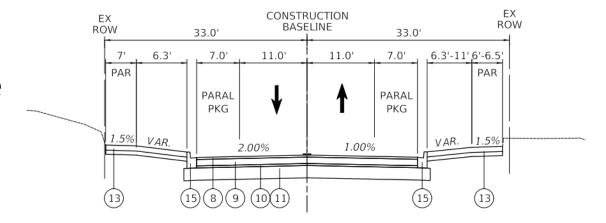

### PROPOSED TYPICAL SECTION - MAIN STREET STA. 815+85.5 TO STA. 819+17.9

- LEGEND
- ) PROPOSED HOT-MIX ASPHALT SURFACE COURSE, IL-9.5, MIX "D", N50, 2"
- 7) PROPOSED HOT-MIX ASPHALT BINDER COURSE, IL-19.0, N50,  $2\frac{1}{4}$ "
- PROPOSED HOT-MIX ASPHALT SURFACE COURSE, IL-9.5, MIX "D", N50, 2"

  (PAID FOR AS "HOT-MIX ASPHALT PAVEMENT (FULL DEPTH), 8-1/4")
- PROPOSED HOT-MIX ASPHALT BINDER COURSE, IL-19.0, N50, 6-1/4" (PAID FOR AS "HOT-MIX ASPHALT PAVEMENT (FULL DEPTH), 8-1/4")
- (10) PROPOSED AGGREGATE BASE COURSE, TYPE B 2
- PROPOSED AGGREGATE SUBGRADE IMPROVEMENT 12" AND
- 12) PROPOSED PORTLAND CEMENT CONCRETE PAVEMENT, 8" (JOINTED)
- 13) (PCC SIDEWALK, 6 INCH THROUGH RESIDENTIAL DRIVEWAYS, PCC SIDEWALK, 8 INCH THOUGH COMMERCIAL DRIVEWAYS)
- (AGGREGATE BASE COURSE, TYPE B 4"-COST INCIDENTAL TO PCC SIDEWALK
- (14) PROPOSED SODDING, SPECIAL
- (15) PROPOSED COMBINATION CONCRETE CURB AND GUTTER, TYPE B-6.12

PAR DENOTES PEDESTRIAN ACCESS ROUTE