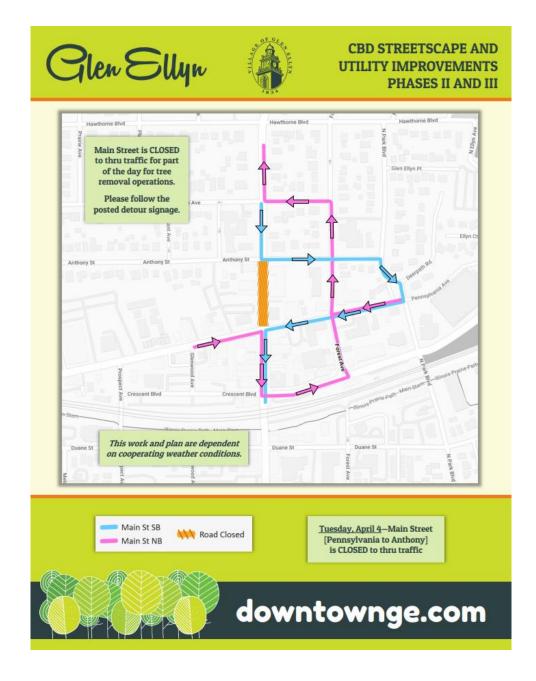

### Sample Detour Exhibit

- Detour Signage will be installed for the various stages
- Detour changes will be communicated through the Weekly Project Updates (Teams, email, website)