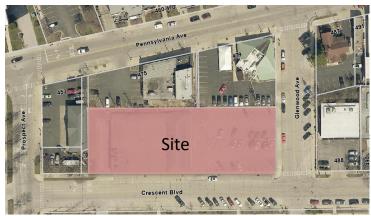

# **Glenwood Station Development**

- Former site of McChesney & Miller Grocery Store
- Proposed 86 apartment units with 1,500 square feet of retail at ground floor
- Construction occurring coincident with Phase 2-3 streetscaping

### **Crescent-Glenwood Parking Lot**

- Phase 2-3 streetscaping plans only include Crescent Blvd roadway reconstruction
- No design for sidewalk or planted median area
- Concept exhibit created by design consultant
- If approved, aim would be to complete design this spring and go to bid for construction this year.
- Potential efficiencies by having work be ready at tail end of Phase 3 construction this year.