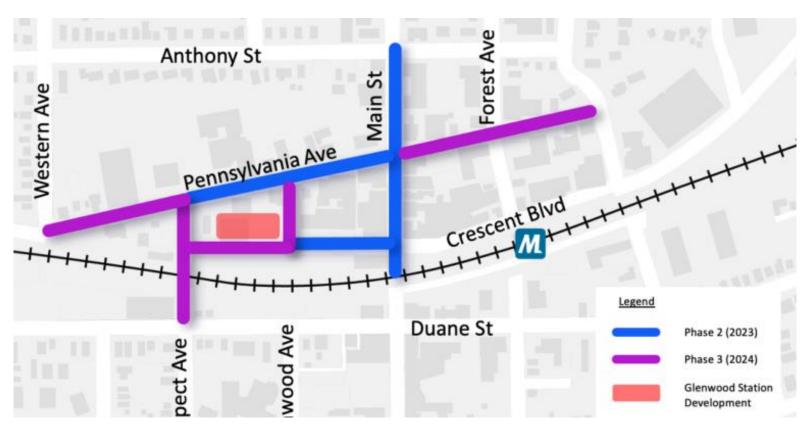

### **Project Location Map**

- Phase 1 Largely completed in 2022
- Phase 2 Largely completed in 2023
- Phase 3 To be constructed in 2024

Remaining streets proposed to be completed as part of proposed downtown train station and underpass project

### **Project Location Map**

#### **Phase 3 Construction (2024)**

- Pennsylvania Avenue (west):
   Western Ave to Prospect Ave
- Pennsylvania Avenue (east):
   Main St to Park Blvd
- Prospect Avenue:
   Duane St to Pennsylvania Ave
- Crescent Boulevard:
   Glenwood Ave to Pennsylvania Ave