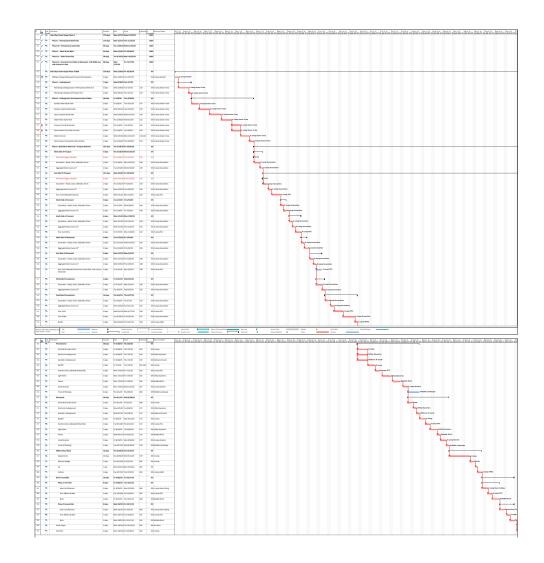

### **Construction Schedule**

- Contractor is planning to start underground work that last week of February
- However, locations are likely to shift from the draft schedule they delivered to the Village.
- Schedule is anticipated to be refined in the next week and will be reported out to the stakeholders email list.

### **Construction Schedule**

| Glen Ellyn - CBD Streetscaping and Utility Improvements Project - Phase 3 Schedule Projection SCHEDULE AS OF JANUARY 31, 2024. SUBJECT TO CHANGE |          |         |       |     | 1                      |                                                            | School   Sch | Square<br>Paver<br>ement) |
|--------------------------------------------------------------------------------------------------------------------------------------------------|----------|---------|-------|-----|------------------------|------------------------------------------------------------|--------------------------------------------------------------------------------------------------------------------------------------------------------------------------------------------------------------------------------------------------------------------------------------------------------------------------------------------------------------------------------------------------------------------------------------------------------------------------------------------------------------------------------------------------------------------------------------------------------------------------------------------------------------------------------------------------------------------------------------------------------------------------------------------------------------------------------------------------------------------------------------------------------------------------------------------------------------------------------------------------------------------------------------------------------------------------------------------------------------------------------------------------------------------------------------------------------------------------------------------------------------------------------------------------------------------------------------------------------------------------------------------------------------------------------------------------------------------------------------------------------------------------------------------------------------------------------------------------------------------------------------------------------------------------------------------------------------------------------------------------------------------------------------------------------------------------------------------------------------------------------------------------------------------------------------------------------------------------------------------------------------------------------------------------------------------------------------------------------------------------------|---------------------------|
|                                                                                                                                                  | February | March   | April | May | B 8                    | - Waste                                                    | 47 49, 47 47 47 47 47 47 47 47 47 47 47 47 47                                                                                                                                                                                                                                                                                                                                                                                                                                                                                                                                                                                                                                                                                                                                                                                                                                                                                                                                                                                                                                                                                                                                                                                                                                                                                                                                                                                                                                                                                                                                                                                                                                                                                                                                                                                                                                                                                                                                                                                                                                                                                  | 1 2 2                     |
| Prospect Ave                                                                                                                                     |          |         |       |     | , in in                | and property and got                                       |                                                                                                                                                                                                                                                                                                                                                                                                                                                                                                                                                                                                                                                                                                                                                                                                                                                                                                                                                                                                                                                                                                                                                                                                                                                                                                                                                                                                                                                                                                                                                                                                                                                                                                                                                                                                                                                                                                                                                                                                                                                                                                                                | 2 2 3                     |
| Underground Utility Work                                                                                                                         |          |         |       |     | Pennsylvania A         | Glenwood Station Building Construction                     |                                                                                                                                                                                                                                                                                                                                                                                                                                                                                                                                                                                                                                                                                                                                                                                                                                                                                                                                                                                                                                                                                                                                                                                                                                                                                                                                                                                                                                                                                                                                                                                                                                                                                                                                                                                                                                                                                                                                                                                                                                                                                                                                | THE R. R. L. WOODS IN     |
| Roadway Reconstruction                                                                                                                           |          |         | W W E | E   | 40                     | Crescent Blvd                                              | 444 音音音音446 500 504 音                                                                                                                                                                                                                                                                                                                                                                                                                                                                                                                                                                                                                                                                                                                                                                                                                                                                                                                                                                                                                                                                                                                                                                                                                                                                                                                                                                                                                                                                                                                                                                                                                                                                                                                                                                                                                                                                                                                                                                                                                                                                                                          |                           |
| Crescent Blvd                                                                                                                                    |          |         |       |     | Union Pacific Railroad | Crescent Glowad P Crescent Genwad P Potential Rehabilitati | nrising Lot                                                                                                                                                                                                                                                                                                                                                                                                                                                                                                                                                                                                                                                                                                                                                                                                                                                                                                                                                                                                                                                                                                                                                                                                                                                                                                                                                                                                                                                                                                                                                                                                                                                                                                                                                                                                                                                                                                                                                                                                                                                                                                                    |                           |
| Underground Utility Work                                                                                                                         |          |         |       |     | A                      | a land                                                     |                                                                                                                                                                                                                                                                                                                                                                                                                                                                                                                                                                                                                                                                                                                                                                                                                                                                                                                                                                                                                                                                                                                                                                                                                                                                                                                                                                                                                                                                                                                                                                                                                                                                                                                                                                                                                                                                                                                                                                                                                                                                                                                                |                           |
| Roadway Reconstruction                                                                                                                           |          |         |       | N S |                        | T Av                                                       | 88                                                                                                                                                                                                                                                                                                                                                                                                                                                                                                                                                                                                                                                                                                                                                                                                                                                                                                                                                                                                                                                                                                                                                                                                                                                                                                                                                                                                                                                                                                                                                                                                                                                                                                                                                                                                                                                                                                                                                                                                                                                                                                                             | 8 3 8                     |
| Furniture Zone Underground                                                                                                                       |          |         |       |     | 114                    | 410 Q 434 488                                              | S                                                                                                                                                                                                                                                                                                                                                                                                                                                                                                                                                                                                                                                                                                                                                                                                                                                                                                                                                                                                                                                                                                                                                                                                                                                                                                                                                                                                                                                                                                                                                                                                                                                                                                                                                                                                                                                                                                                                                                                                                                                                                                                              | 134 538-62 548-548 W      |
| Furniture Zone Completion                                                                                                                        |          |         |       |     | Duane                  | e St                                                       | ART CART SOLES SECTION 3                                                                                                                                                                                                                                                                                                                                                                                                                                                                                                                                                                                                                                                                                                                                                                                                                                                                                                                                                                                                                                                                                                                                                                                                                                                                                                                                                                                                                                                                                                                                                                                                                                                                                                                                                                                                                                                                                                                                                                                                                                                                                                       | 505                       |
| Glenwood Ave                                                                                                                                     |          |         |       |     |                        |                                                            |                                                                                                                                                                                                                                                                                                                                                                                                                                                                                                                                                                                                                                                                                                                                                                                                                                                                                                                                                                                                                                                                                                                                                                                                                                                                                                                                                                                                                                                                                                                                                                                                                                                                                                                                                                                                                                                                                                                                                                                                                                                                                                                                |                           |
| Underground Utility Work                                                                                                                         |          |         |       |     |                        |                                                            |                                                                                                                                                                                                                                                                                                                                                                                                                                                                                                                                                                                                                                                                                                                                                                                                                                                                                                                                                                                                                                                                                                                                                                                                                                                                                                                                                                                                                                                                                                                                                                                                                                                                                                                                                                                                                                                                                                                                                                                                                                                                                                                                |                           |
| Roadway Reconstruction                                                                                                                           |          |         |       | W E |                        |                                                            |                                                                                                                                                                                                                                                                                                                                                                                                                                                                                                                                                                                                                                                                                                                                                                                                                                                                                                                                                                                                                                                                                                                                                                                                                                                                                                                                                                                                                                                                                                                                                                                                                                                                                                                                                                                                                                                                                                                                                                                                                                                                                                                                |                           |
| Furniture Zone Underground                                                                                                                       |          |         |       |     |                        |                                                            |                                                                                                                                                                                                                                                                                                                                                                                                                                                                                                                                                                                                                                                                                                                                                                                                                                                                                                                                                                                                                                                                                                                                                                                                                                                                                                                                                                                                                                                                                                                                                                                                                                                                                                                                                                                                                                                                                                                                                                                                                                                                                                                                |                           |
| Furniture Zone Completion                                                                                                                        |          |         |       |     |                        |                                                            |                                                                                                                                                                                                                                                                                                                                                                                                                                                                                                                                                                                                                                                                                                                                                                                                                                                                                                                                                                                                                                                                                                                                                                                                                                                                                                                                                                                                                                                                                                                                                                                                                                                                                                                                                                                                                                                                                                                                                                                                                                                                                                                                |                           |
| Pennsylvania Ave (West of Prospect                                                                                                               | :)       |         |       |     |                        |                                                            |                                                                                                                                                                                                                                                                                                                                                                                                                                                                                                                                                                                                                                                                                                                                                                                                                                                                                                                                                                                                                                                                                                                                                                                                                                                                                                                                                                                                                                                                                                                                                                                                                                                                                                                                                                                                                                                                                                                                                                                                                                                                                                                                |                           |
| Underground Utility Work                                                                                                                         |          |         |       |     |                        |                                                            |                                                                                                                                                                                                                                                                                                                                                                                                                                                                                                                                                                                                                                                                                                                                                                                                                                                                                                                                                                                                                                                                                                                                                                                                                                                                                                                                                                                                                                                                                                                                                                                                                                                                                                                                                                                                                                                                                                                                                                                                                                                                                                                                |                           |
| Sidewalk and Curb Reconstruction                                                                                                                 |          |         |       |     |                        |                                                            |                                                                                                                                                                                                                                                                                                                                                                                                                                                                                                                                                                                                                                                                                                                                                                                                                                                                                                                                                                                                                                                                                                                                                                                                                                                                                                                                                                                                                                                                                                                                                                                                                                                                                                                                                                                                                                                                                                                                                                                                                                                                                                                                |                           |
| Pennsylvania Ave (East of Main)                                                                                                                  |          |         |       |     |                        |                                                            |                                                                                                                                                                                                                                                                                                                                                                                                                                                                                                                                                                                                                                                                                                                                                                                                                                                                                                                                                                                                                                                                                                                                                                                                                                                                                                                                                                                                                                                                                                                                                                                                                                                                                                                                                                                                                                                                                                                                                                                                                                                                                                                                |                           |
| Underground Utility Work                                                                                                                         |          | N N N/S | S S   |     |                        |                                                            |                                                                                                                                                                                                                                                                                                                                                                                                                                                                                                                                                                                                                                                                                                                                                                                                                                                                                                                                                                                                                                                                                                                                                                                                                                                                                                                                                                                                                                                                                                                                                                                                                                                                                                                                                                                                                                                                                                                                                                                                                                                                                                                                |                           |
| Roadway Reconstruction                                                                                                                           |          |         |       |     | N S S S                |                                                            |                                                                                                                                                                                                                                                                                                                                                                                                                                                                                                                                                                                                                                                                                                                                                                                                                                                                                                                                                                                                                                                                                                                                                                                                                                                                                                                                                                                                                                                                                                                                                                                                                                                                                                                                                                                                                                                                                                                                                                                                                                                                                                                                |                           |
| Furniture Zone Underground                                                                                                                       |          |         |       |     |                        |                                                            |                                                                                                                                                                                                                                                                                                                                                                                                                                                                                                                                                                                                                                                                                                                                                                                                                                                                                                                                                                                                                                                                                                                                                                                                                                                                                                                                                                                                                                                                                                                                                                                                                                                                                                                                                                                                                                                                                                                                                                                                                                                                                                                                |                           |
| Furniture Zone Completion                                                                                                                        |          |         |       |     |                        |                                                            |                                                                                                                                                                                                                                                                                                                                                                                                                                                                                                                                                                                                                                                                                                                                                                                                                                                                                                                                                                                                                                                                                                                                                                                                                                                                                                                                                                                                                                                                                                                                                                                                                                                                                                                                                                                                                                                                                                                                                                                                                                                                                                                                |                           |
| FULL PROJECT AREA                                                                                                                                |          |         |       |     |                        |                                                            |                                                                                                                                                                                                                                                                                                                                                                                                                                                                                                                                                                                                                                                                                                                                                                                                                                                                                                                                                                                                                                                                                                                                                                                                                                                                                                                                                                                                                                                                                                                                                                                                                                                                                                                                                                                                                                                                                                                                                                                                                                                                                                                                |                           |
| HMA Surface Work                                                                                                                                 |          |         |       |     |                        |                                                            |                                                                                                                                                                                                                                                                                                                                                                                                                                                                                                                                                                                                                                                                                                                                                                                                                                                                                                                                                                                                                                                                                                                                                                                                                                                                                                                                                                                                                                                                                                                                                                                                                                                                                                                                                                                                                                                                                                                                                                                                                                                                                                                                |                           |
| Brick Paver Crosswalks                                                                                                                           |          |         |       |     |                        |                                                            | 1 1 2                                                                                                                                                                                                                                                                                                                                                                                                                                                                                                                                                                                                                                                                                                                                                                                                                                                                                                                                                                                                                                                                                                                                                                                                                                                                                                                                                                                                                                                                                                                                                                                                                                                                                                                                                                                                                                                                                                                                                                                                                                                                                                                          | 2                         |
| Final Pavement Marking                                                                                                                           |          |         |       |     |                        |                                                            |                                                                                                                                                                                                                                                                                                                                                                                                                                                                                                                                                                                                                                                                                                                                                                                                                                                                                                                                                                                                                                                                                                                                                                                                                                                                                                                                                                                                                                                                                                                                                                                                                                                                                                                                                                                                                                                                                                                                                                                                                                                                                                                                |                           |
|                                                                                                                                                  | February | March   | April | May | June                   | July August                                                | September                                                                                                                                                                                                                                                                                                                                                                                                                                                                                                                                                                                                                                                                                                                                                                                                                                                                                                                                                                                                                                                                                                                                                                                                                                                                                                                                                                                                                                                                                                                                                                                                                                                                                                                                                                                                                                                                                                                                                                                                                                                                                                                      | October                   |