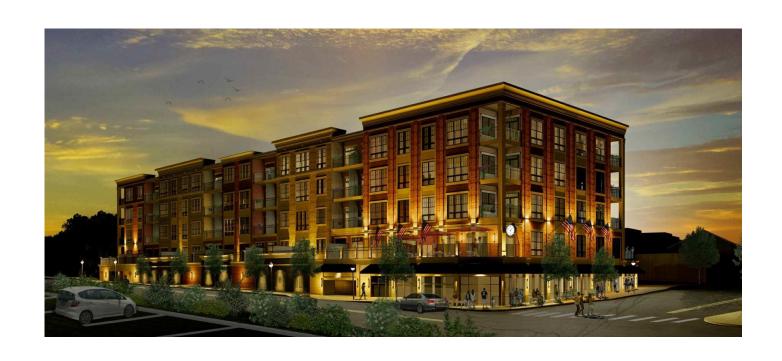

# **Glenwood Station Development**

- Former site of McChesney & Miller Grocery Store
- Proposed 86 apartment units with 1,500 square feet of retail at ground floor
- Construction occurring coincident with Phase 2-3 streetscaping