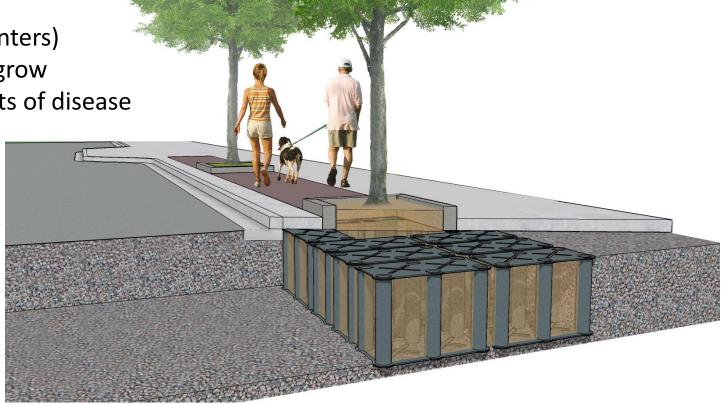

### New trees in Glen Ellyn will have big advantages

- Suspended Pavement Design
  - Larger root volume
  - Access to uncompacted soil and air
  - Addresses sidewalk heaving issues
- Irrigation Systems access to water
- Protection from de-icing agents (raised planters)
- Wider sidewalks = more room for trees to grow

Mix of species = greater resistance to effects of disease