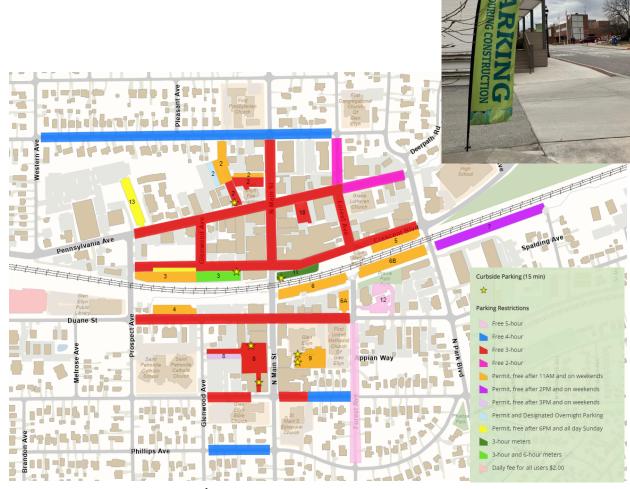

# **Parking During Construction**

- New customer parking introduced as part of Phase 2 is being retained through Phase 3:
  - Lot #2 (Penn West) behind Fire Station New 3-hr parking spaces
  - Lots #3 and #11 (Crescent) 3-hr Parking Meters in Crescent lots are currently bagged
  - Additional public parking at the east side of the Duly lot along Pennsylvania, through agreement with Duly
- Permit parking occupancy continues to be closely monitored with adjustment made as needs arise. Overall sufficient parking capacity exists in downtown, but some parking requires greater walking distance.
- Generally lesser parking and parking access impacts during Phase 3. Crescent-Glenwood lot will have some impact during the roadway reconstruction.

www.glenellyn.org/Parking