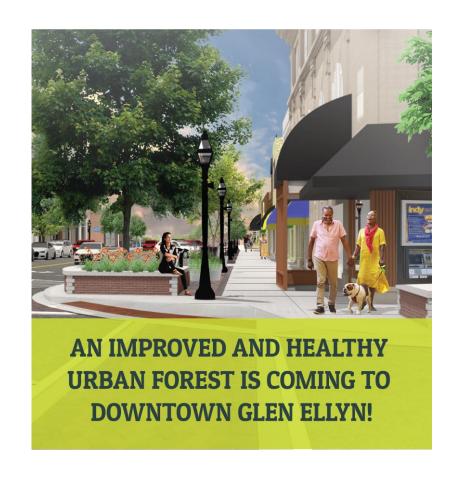

### **Improved Urban Forest**

- Existing trees in poor condition and declining health.
   Not likely to survive construction.
- Project will result in an increase in overall number of trees in the downtown. Phase 2-3 includes planting of 101 trees, an increase of 32 trees.
- To be replaced in accordance with modern best practices based upon decades of lessons learned
- Ensures Downtown Glen Ellyn will continue to be a destination for residents and visitors for generations to come

### New trees in Glen Ellyn will have big advantages

- Suspended Pavement Design
  - Larger root volume
  - Access to uncompacted soil and air
  - Addresses sidewalk heaving issues
- Irrigation Systems access to water
- Protection from de-icing agents (raised planters)
- Wider sidewalks = more room for trees to grow