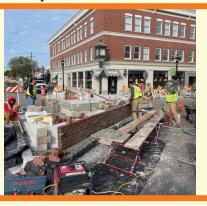

## PROGRESS MADE THIS WEEK MONDAY-SATURDAY [10.16-10.21]

- Granite curb work on Main
- Seat wall work at Main & Crescent Intersection
- Nicor gas main work at Crescent & Park and Forest & Pennsylvania intersections
- Light pole and outlet receptacle work along Crescent
   Main
- Saturday cleanup work on Main Street