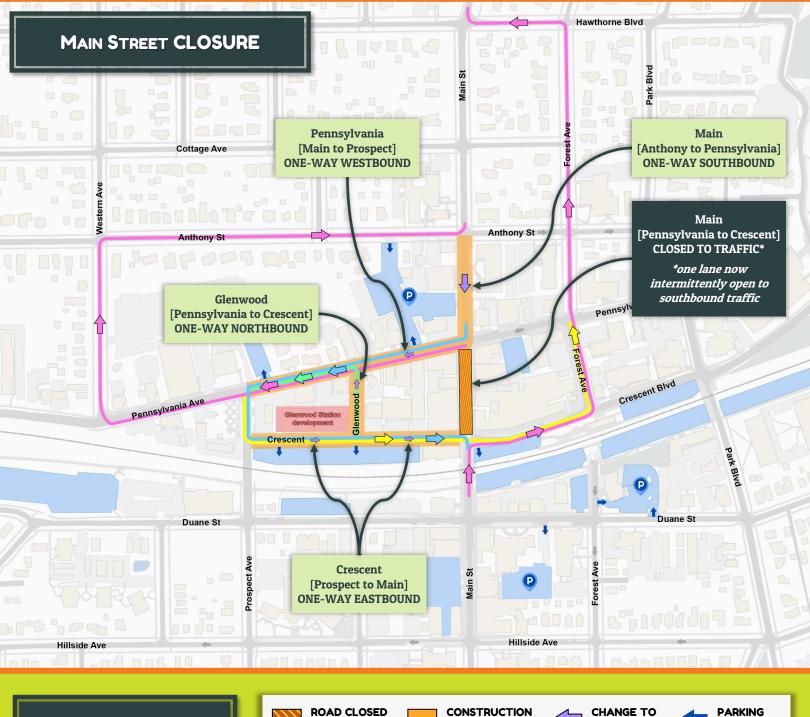

#### **DETOUR INFORMATION**

Main [Anthony to Pennsylvania] is ONE-WAY SOUTH.

Main [Pennsylvania to Crescent] is CLOSED.

**Crescent [Prospect to Main] is ONE-WAY EAST.** 

Pennsylvania [Main to Prospect] is ONE-WAY WEST.

ALL businesses and pedestrian access remain open.

#### OTHER IMPORTANT INFORMATION

- Southbound Main [Pennsylvania to Crescent] will be open when feasible during work hours and in the evenings; detour signage will remain in place; weekday daytime closures are expected.
- Street parking will be available when feasible on Pennsylvania [Main to Prospect]; No Parking signage will be posted as work requires; this area remains one-way west.