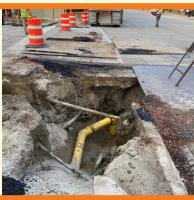

## PROGRESS MADE THIS WEEK MONDAY-SATURDAY [10.16-10.21]

- Granite curb work on Main
- Seat wall work at Main & Crescent Intersection
- Nicor gas main work at Crescent & Park and Forest & Pennsylvania intersections
- Light pole and outlet receptacle work along Crescent
   Main
- Saturday cleanup work on Main Street