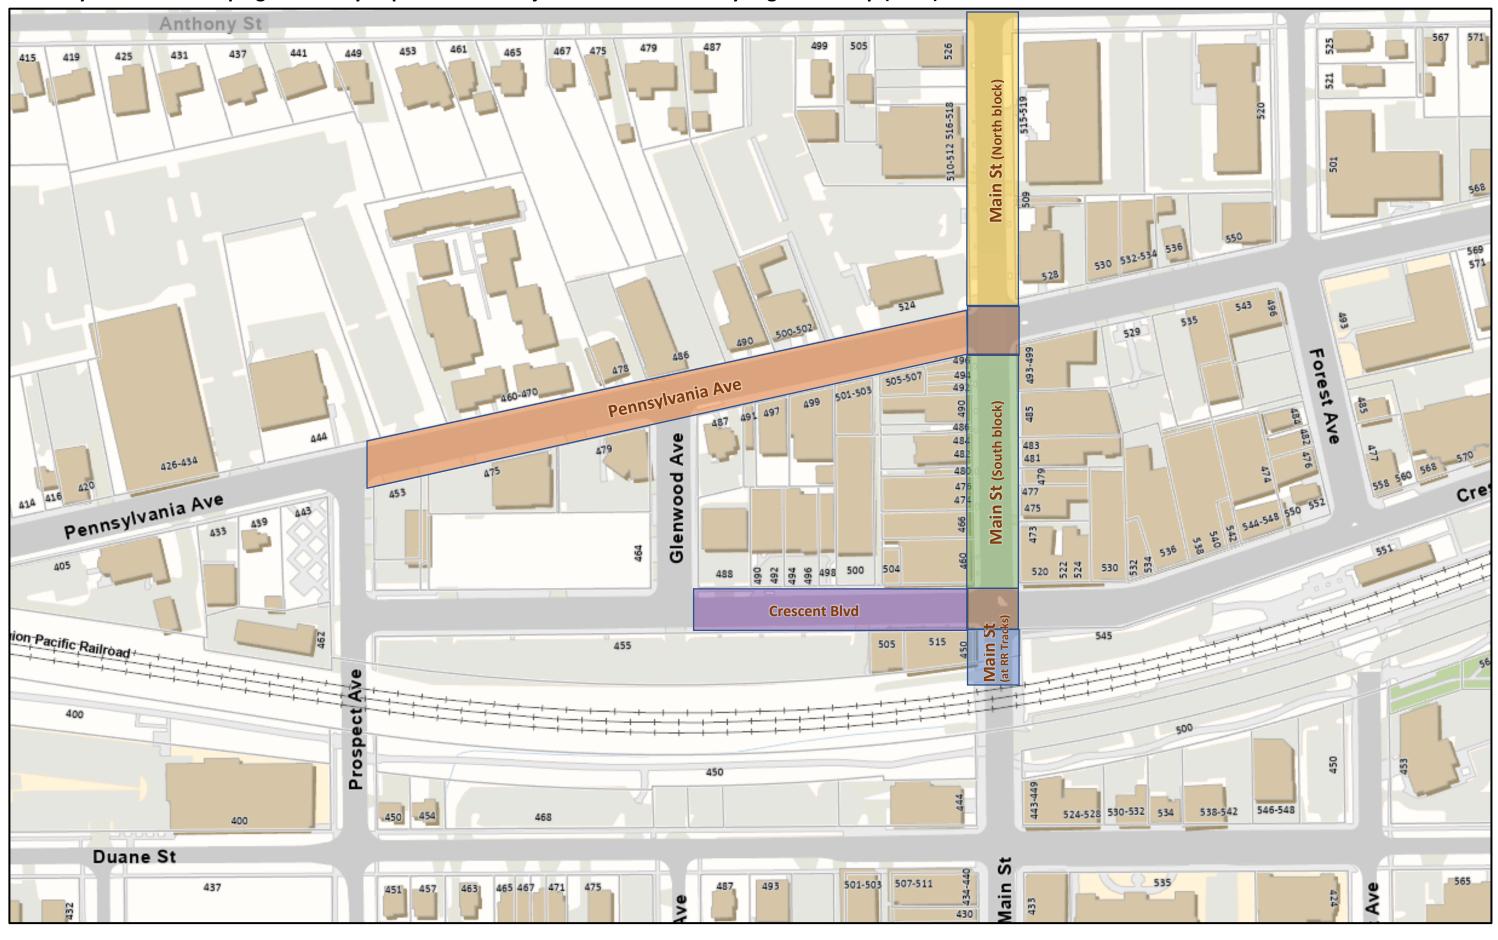

Glen Ellyn CBD Streetscaping and Utility Improvements Project – Phase 2 Roadway Segments Map (2023)