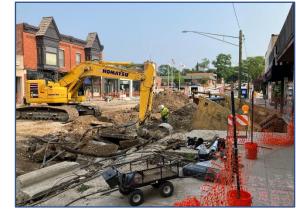

### **Roadway Reconstruction**

Structure adjustment
Roadway excavation
String lining
Stone placement
Curb and gutter installation
Carriage walk installation
Fine grading
Asphalt binder course