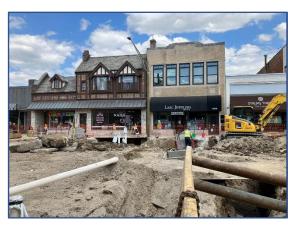

#### Sidewalk (storefront side)

Old sidewalk removal
New sidewalk installation

## **Furniture Zone Completion**

Light Pole installation
Furniture zone concrete
Granite curb planters
Brick paver installation
Trees and plantings