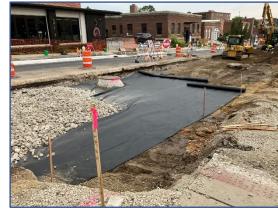

### **Roadway Reconstruction**

Structure adjustment
Roadway excavation
String lining
Stone placement
Curb and gutter installation
Carriage walk installation
Fine grading
Asphalt binder course