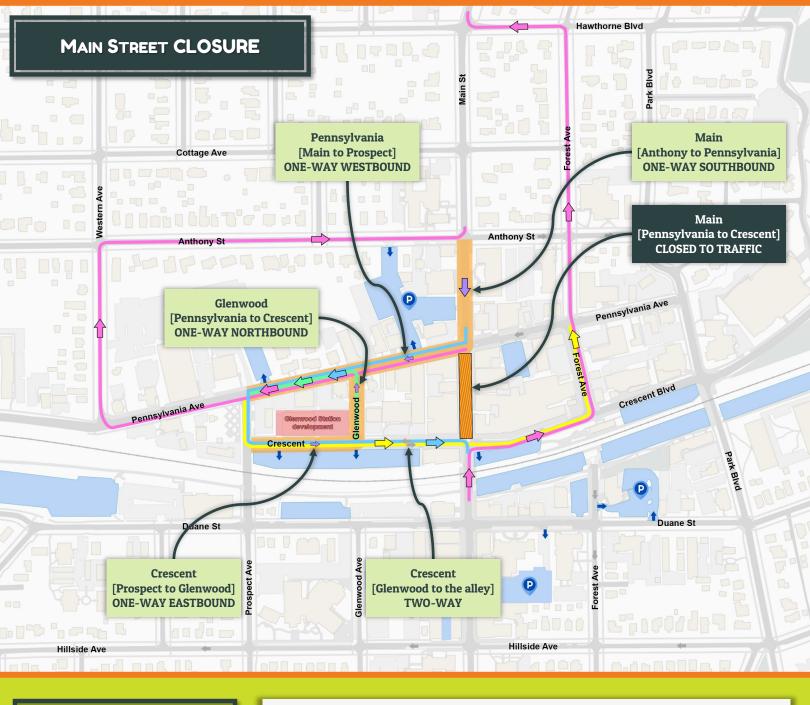

#### **DETOUR INFORMATION**

Main [Anthony to Pennsylvania] is ONE-WAY SOUTH; Main [Pennsylvania to Crescent] is CLOSED.

Crescent [Prospect to Glenwood] is ONE-WAY EAST; Crescent [Glenwood to the alley] remains TWO-WAY UNTIL work begins in that area.

Pennsylvania [Main to Prospect] is ONE-WAY WEST.