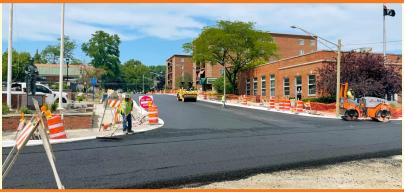

## PROGRESS MADE THIS WEEK MONDAY-SATURDAY [07.17-07.22]

- Water and sanitary service work along the south block of Main
- Asphalt binder along the north block of Main and the north side of Pennsylvania
- Pavement milling along the south side of Pennsylvania and Crescent; Crescent milling will require a short closure (approximately two hours) of the Main railroad crossing on <u>Saturday</u>; northbound Main traffic will be detoured to Prospect

#### OTHER IMPORTANT INFORMATION

- ◆ Traffic is now on the new binder along the north side of Pennsylvania.
- Driveway access will be intermittently disrupted during excavation of the south side of Pennsylvania.
- Interior water service work begins Monday, July 24; Clay will coordinate this work with each business; some businesses have already been transferred.