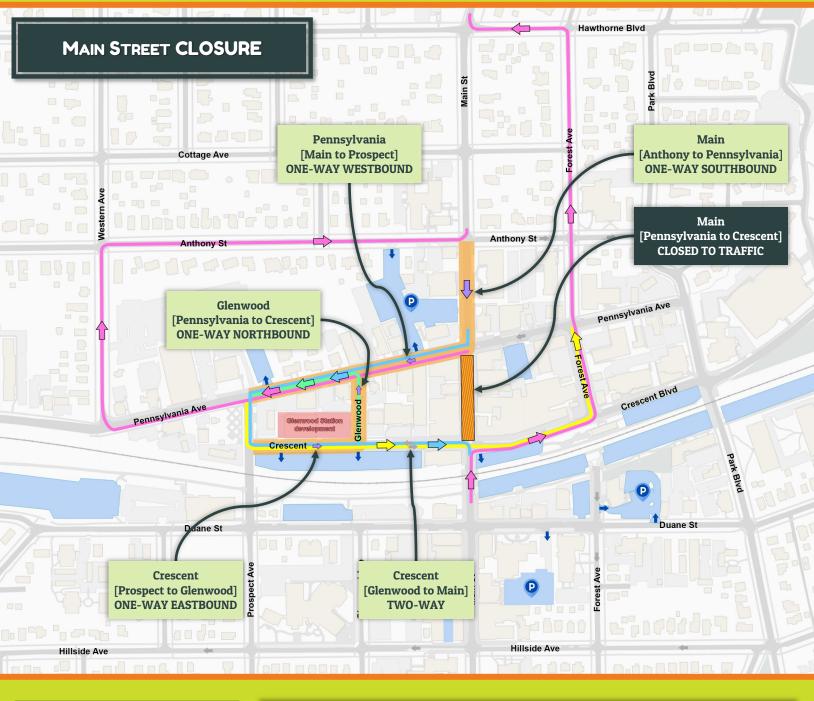

#### **DETOUR INFORMATION**

Main [Anthony to Pennsylvania] is ONE-WAY SOUTH; Main [Pennsylvania to Crescent] is CLOSED.

Crescent [Prospect to Glenwood] is ONE-WAY EAST; Crescent [Glenwood to Main] remains TWO-WAY UNTIL work begins in that area.

Pennsylvania [Main to Prospect] is ONE-WAY WEST.