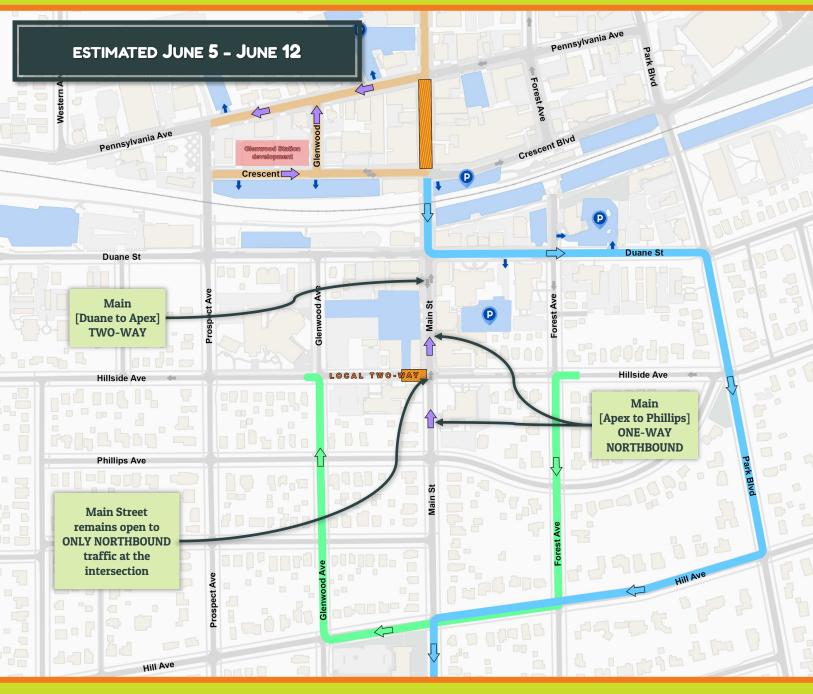

### **DETOUR INFORMATION**

Main [Anthony to Pennsylvania] is ONE-WAY SOUTH; Main [Pennsylvania to Crescent] is CLOSED.

Crescent [Prospect to Glenwood] is ONE-WAY EAST; Crescent [Glenwood to Main] remains TWO-WAY UNTIL work begins in that area.

Pennsylvania [Main to Prospect] remains ONE-WAY WEST. *All sidewalks remain open and accessible.* 