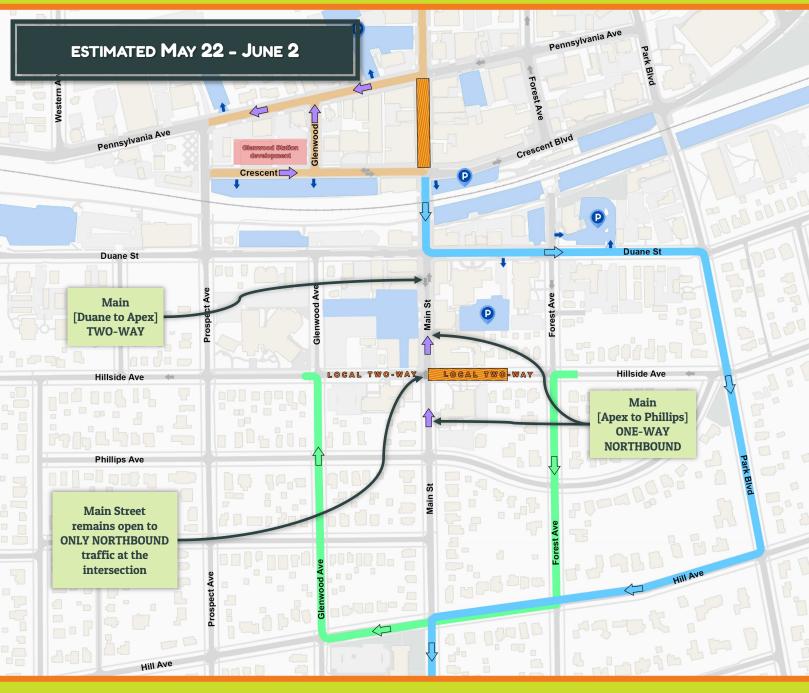

### OTHER IMPORTANT INFORMATION

- Gas service work begins <u>Monday</u>, <u>May 15</u>; *Nicor* will provide updates regarding any brief service outages.
- Water service work along Pennsylvania is nearly complete; work will resume on the north side of Pennsylvania after storm sewer work, anticipated to be <u>the week of May 22</u>.
- ♦ Happy Mother's Day weekend!