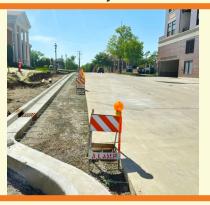

### **DETOUR INFORMATION**

Main [Anthony to Pennsylvania] is ONE-WAY SOUTH; Main [Pennsylvania to Crescent] is CLOSED.

Crescent [Prospect to Glenwood] is ONE-WAY EAST; Crescent [Glenwood to Main] remains TWO-WAY UNTIL work begins in that area.

Pennsylvania [Main to Prospect] remains ONE-WAY WEST. *All sidewalks remain open and accessible.* 