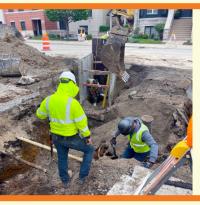

## PROGRESS MADE THIS WEEK MONDAY-FRIDAY [05.08-05.12]

- Water service transfers along Pennsylvania
- Miscellaneous storm and sanitary work on Pennsylvania
- Gas main work along Main and Pennsylvania

### WORK ANTICIPATED NEXT WEEK MONDAY-FRIDAY [05.15-05.19]

- Water service work along Pennsylvania
- Asphalt milling on Main and Pennsylvania
- Storm sewer work begins on Pennsylvania
- Gas service work begins on Main