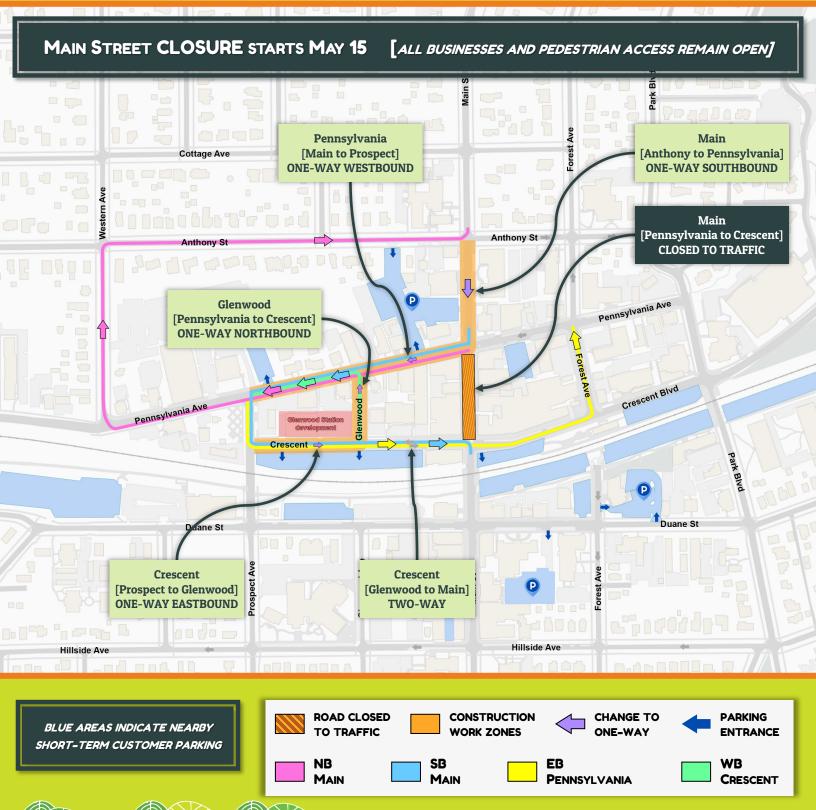

### **DETOUR INFORMATION**

Main [Anthony to Pennsylvania] is ONE-WAY SOUTH; Main [Pennsylvania to Crescent] is CLOSED.

Crescent [Prospect to Glenwood] is ONE-WAY EAST; Crescent [Glenwood to Main] remains TWO-WAY UNTIL work begins in that area.

Pennsylvania [Main to Prospect] remains ONE-WAY WEST. *All sidewalks remain open and accessible.* 

### OTHER IMPORTANT INFORMATION

- Gas service work begins <u>Monday</u>, <u>May 15</u>; *Nicor* will provide updates regarding any brief service outages.
- Water service work along Pennsylvania is nearly complete; work will resume on the north side of Pennsylvania after storm sewer work, anticipated to be <u>the week of May 22</u>.
- ♦ Happy Mother's Day weekend!