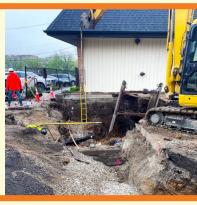

## PROGRESS MADE THIS WEEK MONDAY-FRIDAY [05.08-05.12]

- Water service transfers along Pennsylvania
- Miscellaneous storm and sanitary work on Pennsylvania
- Gas main work along Main and Pennsylvania

### WORK ANTICIPATED NEXT WEEK MONDAY-FRIDAY [05.15-05.19]

- Water service work along Pennsylvania
- Asphalt milling on Main and Pennsylvania
- Storm sewer work begins on Pennsylvania
- Gas service work begins on Main