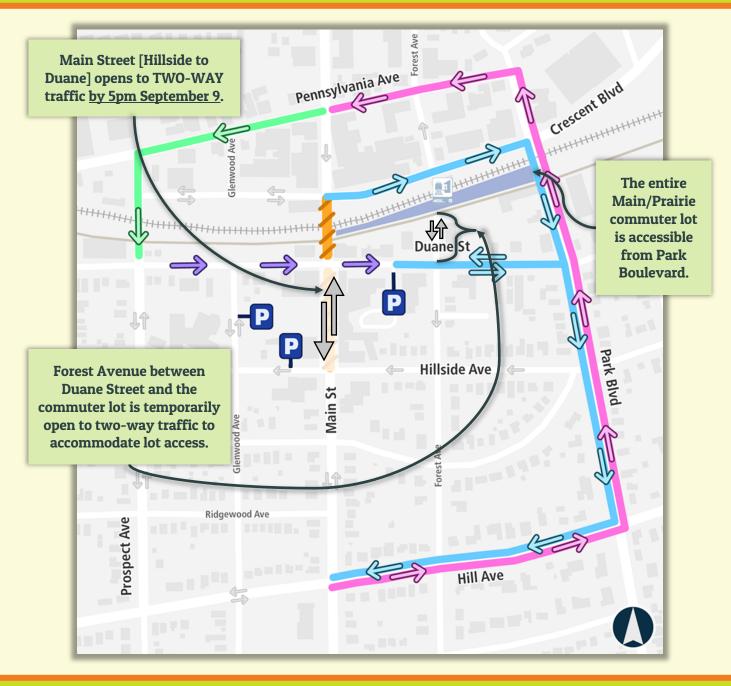

#### **DETOUR INFORMATION**

Main Street between Hillside Avenue and Duane Street opens to TWO-WAY traffic by 5pm Friday, September 9. Main Street between Duane Street and Crescent Boulevard is CLOSED and anticipated to open on or before September 23. Please see the detour map on the back of this flyer and follow posted detour route signage.

Pedestrian routes remain fully accessible.

#### OTHER IMPORTANT INFORMATION

- Forest Avenue between Duane Street and the commuter lot is temporarily open to two-way traffic to accommodate lot access; please drive with caution in this area and the entire work zone.
- Gravel roadway base work on Main and Duane will cause driveway access disruptions beginning the week of September 12; advance notice of this work will be provided.

#### **CBD STREETSCAPE AND UTILITY IMPROVEMENTS PHASE I**

Main Street [Duane to Crescent] is CLOSED to traffic

Duane St WB

Entrance

Parking Garage

Direction of **Detour Travel** 

Change to One-Way Travel

downtownge.com