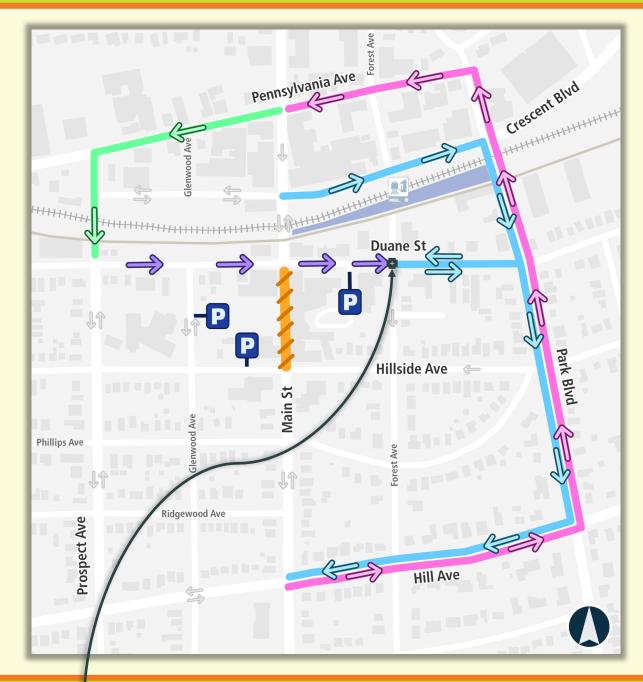

#### **DETOUR INFORMATION**

ONE-WAY EASTBOUND traffic on Duane extends from Prospect to Forest. *The parking garage remains accessible to vehicles driving eastbound. Please notice the additional wayfinding signage.*Please see the detour map on the back of this flyer.

Main Street is CLOSED to traffic between Hillside Avenue and Duane Street. Pedestrian routes remain fully accessible.

## CBD STREETSCAPE AND UTILITY IMPROVEMENTS PHASE I

ONE-WAY-ONLY traffic on Duane extends to Forest Avenue

Entrance

Parking Garage

Direction of Detour Travel

Change to One-Way Travel

downtownge.com