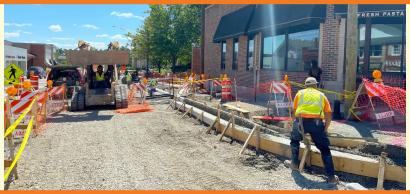

### PROGRESS MADE THIS WEEK MONDAY-FRIDAY [06.27-07.01]

- Soil cell excavation/installation and miscellaneous electrical work along Main
- Fine grading and carriage walk installation along Main and Duane
- Irrigation work at Apex

### WORK ANTICIPATED NEXT WEEK TUESDAY-FRIDAY [07.05-07.08]

- Soil cell excavation/installation continue on Duane
- Asphalt binder placement along Main and Duane's south side
- Apex brick work begins