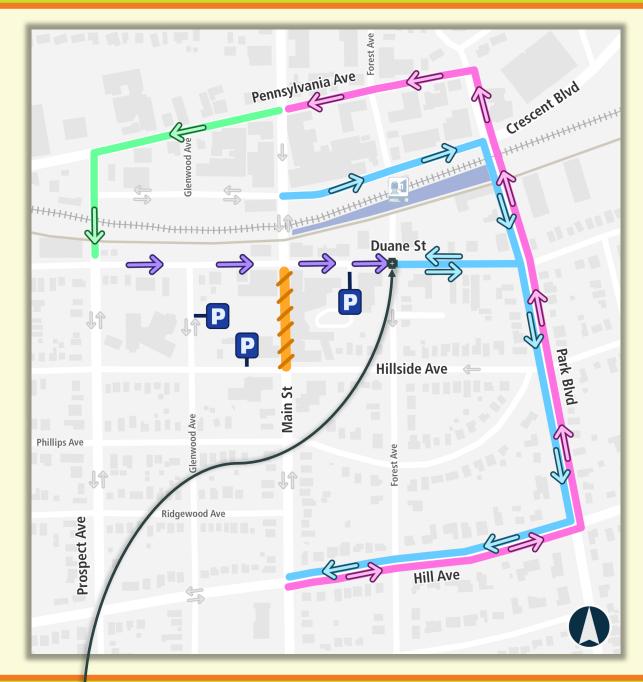

#### **DETOUR INFORMATION**

ONE-WAY EASTBOUND traffic on Duane extends from Prospect to Forest. *The parking garage remains accessible to vehicles driving eastbound. Additional wayfinding signage will be coming soon.* 

Please see the detour map on the back of this flyer.

Main Street is CLOSED to traffic between Hillside

Avenue and Duane Street. Pedestrian routes remain
fully accessible.

#### OTHER IMPORTANT INFORMATION

- Concrete work requires driveway access disruptions; advance notice will be provided and access will be reopened as soon as possible. Thank you for your patience!
- ◆ If you have any special deliveries or issues with delivery access and/or trash pickup, please reach out to Clay directly (see Clay's contact information at the bottom of this page).
- ♦ Where signed, parking is allowed on the north side of Duane between Main and Forest.

## CBD STREETSCAPE AND UTILITY IMPROVEMENTS PHASE I

ONE-WAY-ONLY traffic on Duane extends to Forest Avenue

Entrance

Parking Garage

Direction of Detour Travel

Change to One-Way Travel

downtownge.com