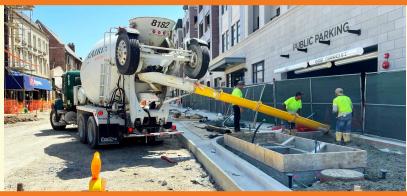

### PROGRESS MADE THIS WEEK MONDAY-FRIDAY [06.13-06.17]

- Roadway excavation on Duane
- ♦ Excavation for seat walls and soil cells on Main
- ♦ Apex concrete work near entrance on Main

WEEKLY ZOOM OPEN HOUSE
THURSDAYS
8:30AM - 9:30AM

### WORK ANTICIPATED NEXT WEEK MONDAY-FRIDAY [06.20-06.24]

- ♦ Finish roadway excavation on Duane
- Frame and pour curb on Duane and Main
- Pour sidewalk and driveways on the west end of Duane
- ♦ Install electrical and irrigation conduit on Main