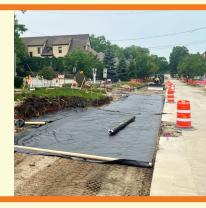

### PROGRESS MADE THIS WEEK MONDAY-FRIDAY [06.13-06.17]

- Roadway excavation on Duane
- ♦ Excavation for seat walls and soil cells on Main
- ♦ Apex concrete work near entrance on Main

WEEKLY ZOOM OPEN HOUSE
THURSDAYS
8:30AM - 9:30AM

### WORK ANTICIPATED NEXT WEEK MONDAY-FRIDAY [06.20-06.24]

- ♦ Finish roadway excavation on Duane
- Frame and pour curb on Duane and Main
- Pour sidewalk and driveways on the west end of Duane
- ♦ Install electrical and irrigation conduit on Main