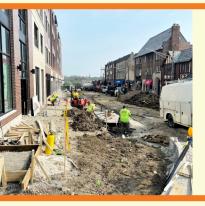

## PROGRESS MADE THIS WEEK MONDAY-FRIDAY [05.09-05.13]

- Duane one-way detour extended east
- Storm, sanitary and water work on Duane
- ◆ AT&T relocation work on Main
- Apex electrical and concrete work

## WORK ANTICIPATED NEXT WEEK MONDAY-FRIDAY [05.16-05.20]

- ♦ Sanitary and water work on Duane east of Main
- ◆ AT&T relocation work continues
- ◆ Apex concrete work

GLEN ELLYN IS OFFERING
WINDOW CLEANING SERVICES FOR
DUANE/MAIN/HILLSIDE BUSINESSES
FACING THE CONSTRUCTION ZONES

#### **DETOUR INFORMATION**

Main Street is CLOSED to traffic between Hillside Avenue and Duane Street; <u>Duane Street is ONE-WAY</u> <u>EASTBOUND</u> between Prospect Avenue and the Civic Center parking garage. Pedestrian routes remain fully accessible.