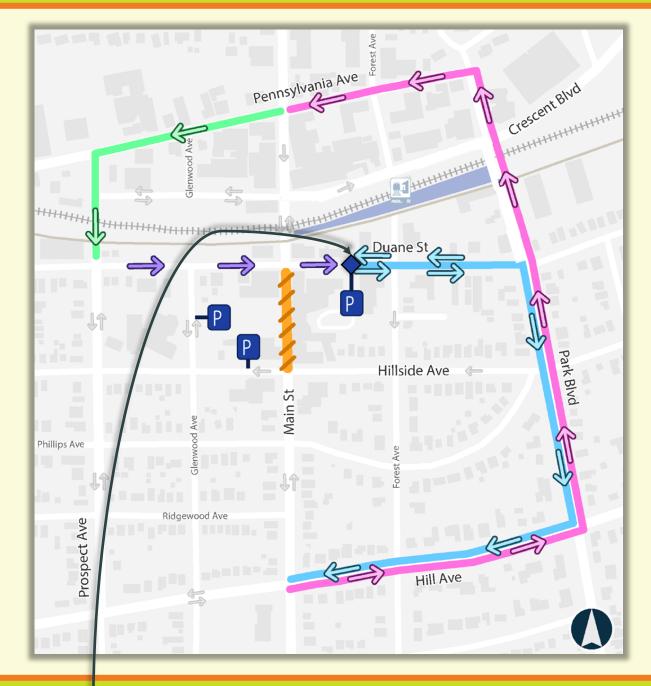

#### **DETOUR INFORMATION**

Main Street is CLOSED to traffic between Hillside Avenue and Duane Street; <u>Duane Street is ONE-WAY</u> <u>EASTBOUND</u> between Prospect Avenue and the Civic Center parking garage. Pedestrian routes remain fully accessible.

Please see the detour map on the back of this flyer.

#### OTHER IMPORTANT INFORMATION

- Water shutdowns for sanitary and water work on Duane east of Main will be coordinated with each business as practically feasible.
- Street parking on Duane is available but restricted during working hours—<u>please park in the direction</u> <u>of travel</u>; public parking garage use is highly recommended.
- ◆ In late May, Main Street at the railroad tracks will close for approximately three days.

# CBD STREETSCAPE AND UTILITY IMPROVEMENTS PHASE I

ONE-WAY-ONLY traffic on Duane extends to the Civic Center parking garage

Duane St WB

Main St NB

Direction of Detour Travel

Change to One-Way Travel

downtownge.com