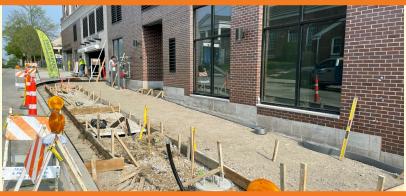

## PROGRESS MADE THIS WEEK MONDAY-FRIDAY [05.09-05.13]

- Duane one-way detour extended east
- Storm, sanitary and water work on Duane
- ◆ AT&T relocation work on Main
- Apex electrical and concrete work

## WORK ANTICIPATED NEXT WEEK MONDAY-FRIDAY [05.16-05.20]

- ♦ Sanitary and water work on Duane east of Main
- ◆ AT&T relocation work continues
- ◆ Apex concrete work

GLEN ELLYN IS OFFERING
WINDOW CLEANING SERVICES FOR
DUANE/MAIN/HILLSIDE BUSINESSES
FACING THE CONSTRUCTION ZONES