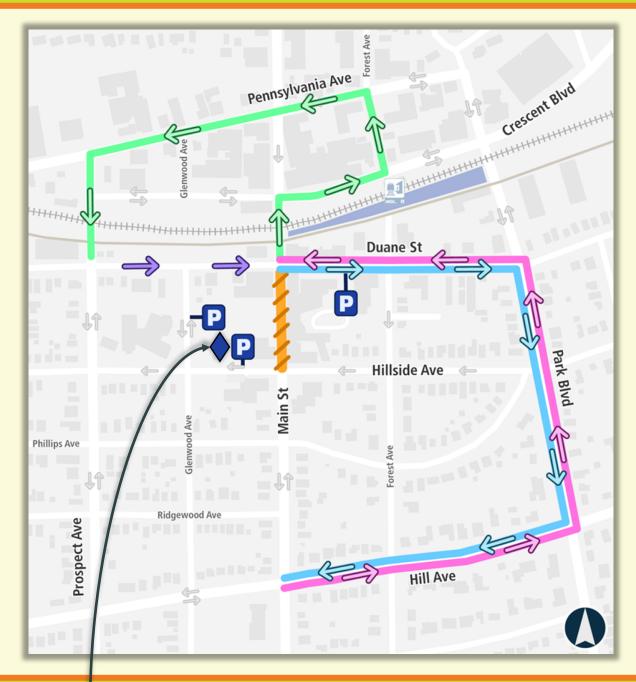

#### **DETOUR INFORMATION**

Main Street is CLOSED to traffic between Hillside Avenue and Duane Street; Duane Street is ONE-WAY **EASTBOUND** between Prospect Avenue and Main Street. Pedestrian routes remain fully accessible.

The back of this flyer has a detour route map; other maps and more information can be found on the project website.